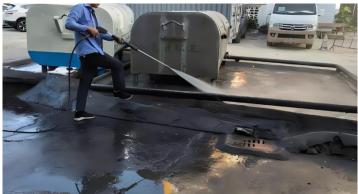

## **Application**

## Yes, Oilock help

# **Oilock Operation Process And Precautions**

|                                | Model         | Operating Procedure                                                                                                                                                                                                                                                                                                                                                                                                |                                                                                                                                                                                                                                                                                                                                             |                                                                                                                                                                                                                                               |  |
|--------------------------------|---------------|--------------------------------------------------------------------------------------------------------------------------------------------------------------------------------------------------------------------------------------------------------------------------------------------------------------------------------------------------------------------------------------------------------------------|---------------------------------------------------------------------------------------------------------------------------------------------------------------------------------------------------------------------------------------------------------------------------------------------------------------------------------------------|-----------------------------------------------------------------------------------------------------------------------------------------------------------------------------------------------------------------------------------------------|--|
| Product Name                   |               | Large and Medium-sized Surfaces                                                                                                                                                                                                                                                                                                                                                                                    | Small Surfaces                                                                                                                                                                                                                                                                                                                              | Ground Roads                                                                                                                                                                                                                                  |  |
| Oilock absorbent<br>Granules A | Baltic DPTH-A | 1. Use a containment boom to encircle the oil surface, reduce the containment area, and increase the oil film thickness  2. Distribute oil absorbent granules evenly, matching the thickness of the oil layer  3. After fully absorbing the oil (typically 5 - 10 minutes), the granules will settle and separate  4. If recovery is needed, use a net bag or machinery to collect the granules before they sink   | 1. Place a 30 -40 mesh net at 200 mm below the water surface  2. Distribute a suitable amount of granules evenly on the oil layer  3. The oil absorbent granules will settle in 5 - 10 minutes  4. Once the water surface is free of oil, remove the net and collect the oil absorbent granules, and then store them in a sealed container. | 1. Distribute the oil absorbent granules around the oil layer to control its outward spreading  2. Distribute the oil absorbent granules inward along the perimeter  3. Wait for 5 - 10 minutes, stir with tools, and recover with containers |  |
| Oilock absorbent<br>Graules    | Baltic DPTS-1 |                                                                                                                                                                                                                                                                                                                                                                                                                    | 10000                                                                                                                                                                                                                                                                                                                                       | 1. Distribute the oil absorbent grauless around the oil layer to control its outward spreading  2. Distribute the oil absorbent grauless inward along the perimeter  3. Wait for 5 - 10 minutes, stir with tools, and recover with containers |  |
| Oilock absorbent<br>Graules    | Baikal PPTH-1 | 1. Use a containment boom to encircle the oil surface, reduce the containment area, and increase the oil film thickness  2. Distribute oil absorbent grauless evenly matching the thickness of the oil layer  3. After fully absorbing the oil (typically 5 - 10 minutes), the grauless will remain floating on the surface  4. If recovery is needed, use a net bag or machinery to recover the grauless directly | 1. Distribute a suitable amount of grauless evenly on the oil layer  2. The oil absorbent grauless will remain floating on the surface after saturation in 5 - 10 minutes  3. Recover the oil absorbent grauless and store them in a sealed container                                                                                       | 1. Distribute the oil absorbent graules around the oil layer to control its outward spreading  2. Distribute the oil absorbent grauless inward along the perimeter  3. Wait for 5 - 10 minutes, stir with tools, and recover with containers  |  |