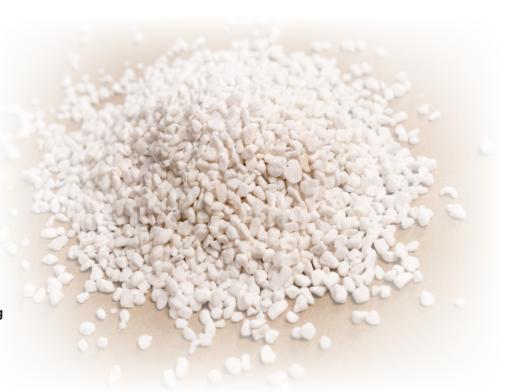

### Oilock Absorbent Granules (Baikal PPTH-1)

#### **Characteristics**

- Based on highly porous inorganic materials;
  Environmentally friendly, non-toxic, and odor-free
- Absorbing oils only
- High oil absorption capacity and maintaining excellent oil retention
- After absorbing oil, the granules float on the water's surface, making them easy to collect. The absorbed oil may be recycled and reused
- Easy to store and transport
- Wide range of application scenarios

Long shelf life

8 years

Package

Irregular granules size of about 3-6mm