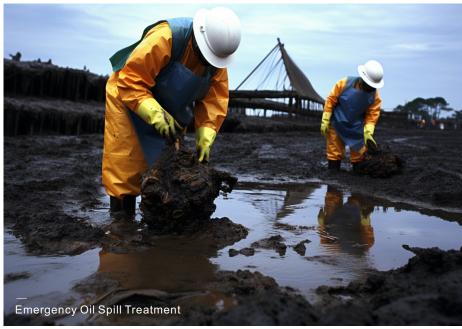

oil retention
- After absorbing oil, the granules float on the water's surface, making them easy to collect. The absorbed oil may be recycled and reused
- Easy to store and transport
- Wide range of application scenarios



Long shelf life

8 years

Package

Irregular granules size of about 3-6mm

### Oilock Nyasa DPDH-X

### Characteristics

- Based on pure inorganic bio-benign materials
- Complete oil-absorbing and hydrophobic materials
- Selectively locking oil spills contained in oily sludge and automatically separating water from the mixtures of oil, water and soil
- Wide range of application scenarios
- Oily sludge after remediation using our product exhibiting full restoration of biological activity.

GF-A



ZF-A



GF-AP



### Long shelf life

8 years

## **Application**













## Yes, Oilock help







# **Absorption range**

#### Oils

Gasoline, diesel, engine oil, residual oil, tar, cooking oil, etc. More than 50 types

Various non-polar liquids







# **Oilock Operation Process And Precautions**

|                                | Model         | Operating Procedure                                                                                                                                                                                                                                                                                                                                                                                                |