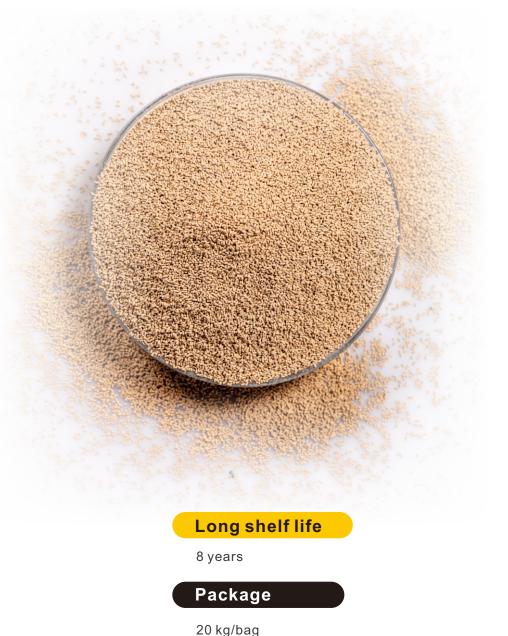

## Oilock Absorbent Granules A (Baltic DPTH-A)

#### **Characteristics**

- Based on highly porous inorganic materials;
  Environmentally friendly, non-toxic, and odor-free
- Absorbing oils only.
- High oil absorption capacity and maintaining excellent oil retention
- The absorbed oil may be recycled and reused
- Easy to store and transport
- Wide range of application scenarios

### Long shelf life

8 years

Package

20 kg/bag